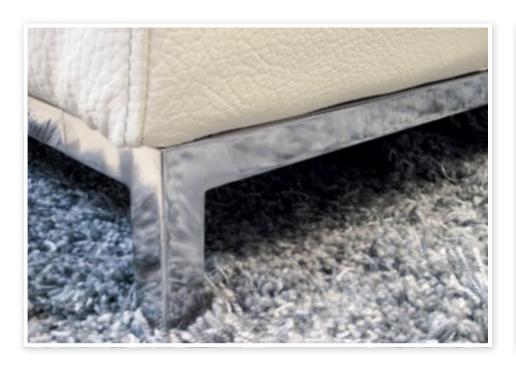

# FURNITURE SUPPORT STRUCTURES & BASES

Feet, bases and support structures allow your furniture to stand on solid foundations. ALUMERO manufactures bases and underframe supports exactly according to customer instructions.

This simple system enables the customised construction of shelves, table support frames, and walls etc. Profile ends can also be closed with height-adjustable or non-adjustable caps, if required.