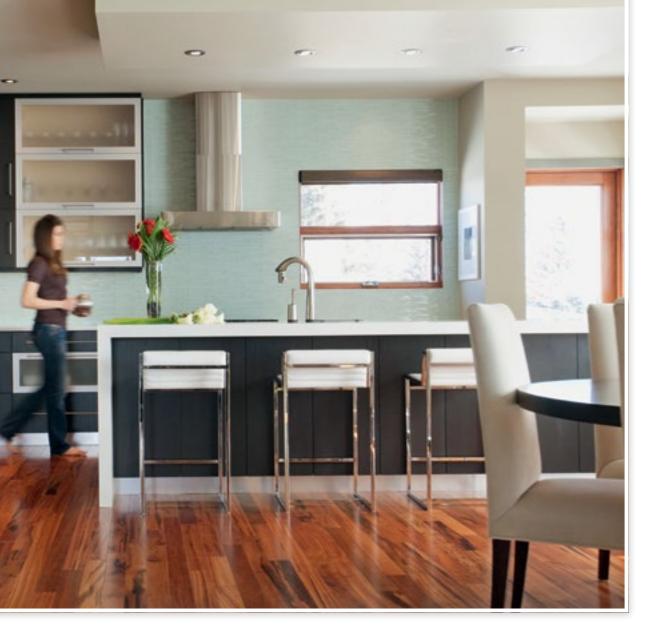

## AREAS OF USE

- + Kitchens
- + Bedrooms
- + Living rooms
- + Bathrooms
- + Office
- + Hotel/office construction
- + Boat building

- + Shop fitting
- + Caravan fitting
- + Hi-fi/Home entertainment
- + Lighting industry
- + Shop shelf refrigeration systems
- + Camping/Gardens

# GLASS DOOR FRAMES & FRAME ELEMENTS

Aluminium glass frame systems can be found in a wide range of environments: in living rooms, kitchens, bathrooms and offices. Simple, timeless designs give your furniture its very own elegance.