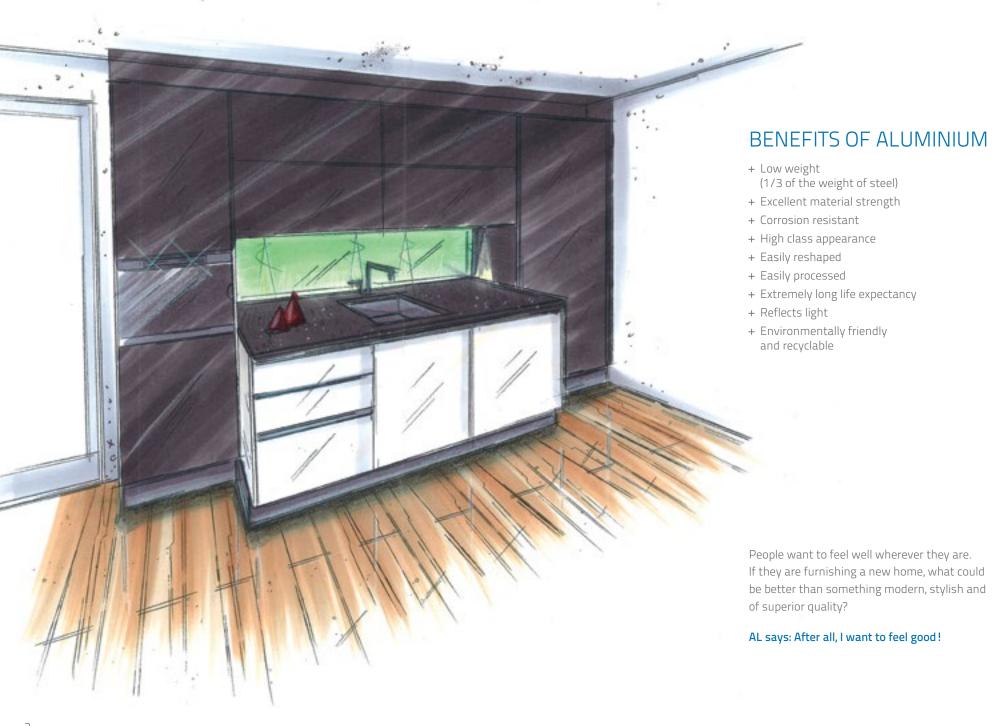

## ALUMINIUM – THE MATERIAL WITH A FUTURE

As well as the numerous technical benefits, there are also aesthetic reasons for using aluminium elements in the furniture industry. Aluminium offers designers and product developers almost endless possibilities.

## AREAS OF USE

- + Kitchens
- + Bedrooms
- + Living rooms
- + Bathrooms
- + Office
- + Hotel/office construction
- + Boat building

- + Shop fitting
- + Caravan fitting
- + Hi-fi/Home entertainment
- + Lighting industry
- + Shop shelf refrigeration systems
- + Camping/Gardens