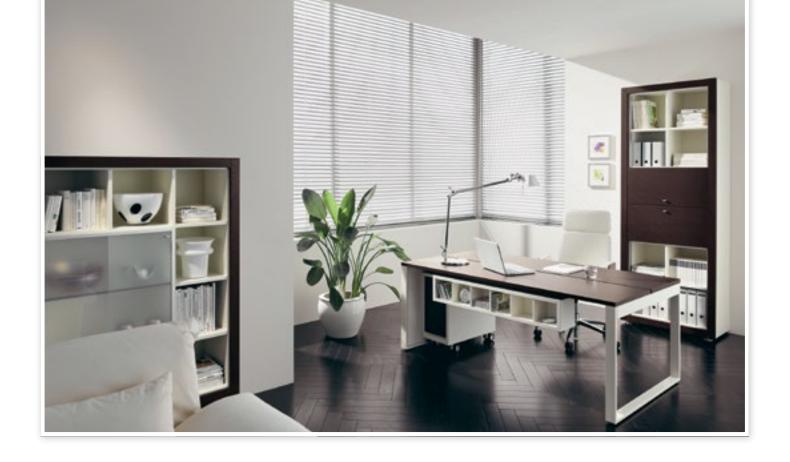

## AREAS OF USE

- + Kitchens
- + Bedrooms
- + Living rooms
- + Bathrooms
- + Office
- + Hotel/office construction
- + Boat building

- + Shop fitting
- + Caravan fitting
- + Hi-fi/Home entertainment
- + Lighting industry
- + Shop shelf refrigeration systems
- + Camping/Gardens

# GLASS DOOR FRAMES & FRAME ELEMENTS

Aluminium glass frame systems can be found in a wide range of environments: in living rooms, kitchens, bathrooms and offices. Simple, timeless designs give your furniture its very own elegance.