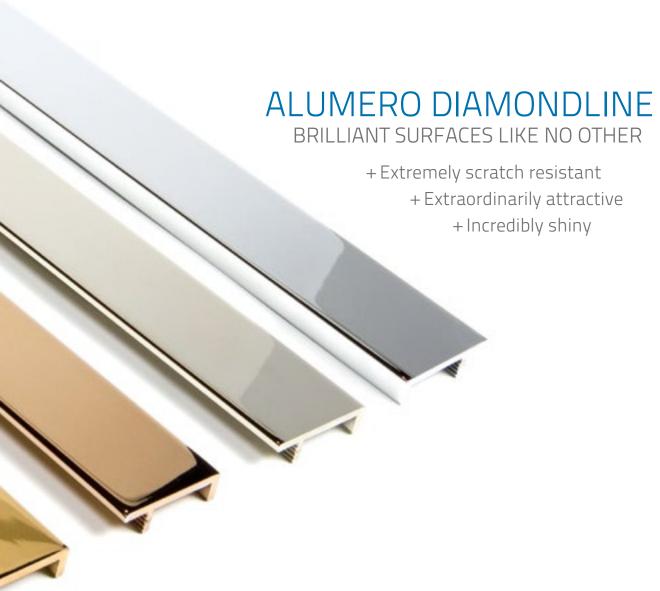

# HANDLES & GRIPS

ALUMERO aluminium grips are the products of top quality processing. All raw cut edges are either milled or carefully brushed using modern deburring machines. Then a surface is treated piece-by-piece to make sure the edges are optimally protected. As well as producing standardised grips, ALUMERO also produces elements according to customer requirements. After all, putting your ideas into practice is our mission!

#### **AVAILABLE SURFACES**

- + Anodised
- + Stainless steel effect
- + Chrome coating
- + Sand blasted
- + Powder coated
- + Chemical gloss finish
- + And many more