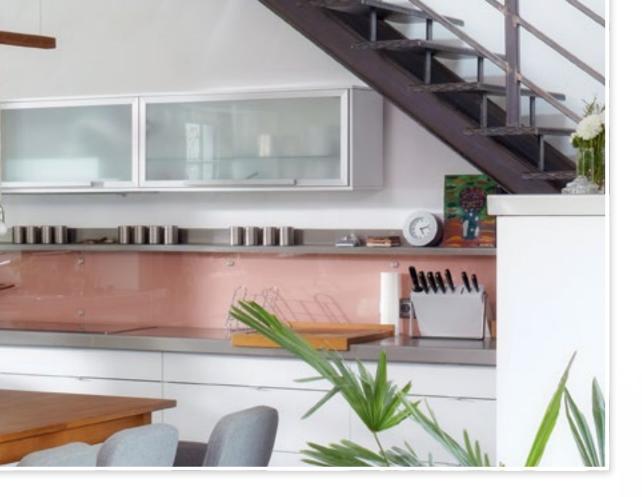

# GLASS DOOR FRAMES & FRAME ELEMENTS

Aluminium glass frame systems can be found in a wide range of environments: in living rooms, kitchens, bathrooms and offices. Simple, timeless designs give your furniture its very own elegance.

Aluminium frame doors are currently very popular and are very versatile in terms of functionality. They can be installed as folding, rotating, double or sliding door variants.