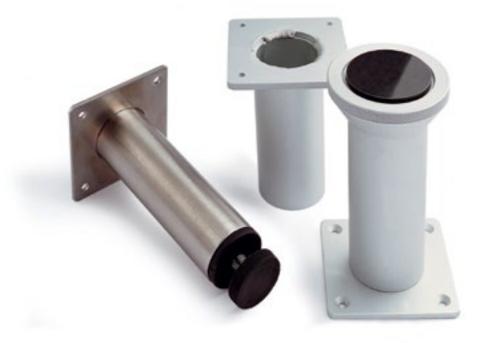

# FURNITURE SUPPORT STRUCTURES & BASES

Feet, bases and support structures allow your furniture to stand on solid foundations. ALUMERO manufactures bases and underframe supports exactly according to customer instructions.

This simple system enables the customised construction of shelves, table support frames, and walls etc. Profile ends can also be closed with height-adjustable or non-adjustable caps, if required.