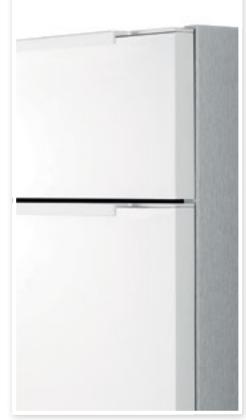

# HANDLES & GRIPS

ALUMERO aluminium grips are the products of top quality processing. All raw cut edges are either milled or carefully brushed using modern deburring machines. Then a surface is treated piece-by-piece to make sure the edges are optimally protected. As well as producing standardised grips, ALUMERO also produces elements according to customer requirements. After all, putting your ideas into practice is our mission!

#### YOUR BIG ADVANTAGE

- + Modern design
- + Precise processing
- + Individual surfaces
- + Various surfaces available
- + Straight from the manufacturer (from extrusion to processing – from a single source)
- + Reliable suppliers

#### **AVAILABLE SURFACES**

- + Anodised
- + Stainless steel effect
- + Chrome coating
- + Sand blasted
- + Powder coated
- + Chemical gloss finish
- + And many more