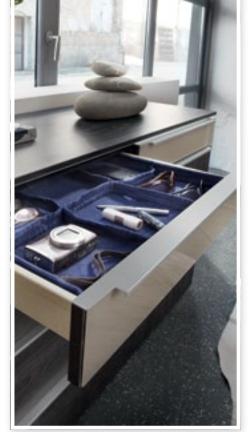

- + Guide and slide rails
- + Handle extrusions
- + Frame elements
- + Niche system profiles
- + Connector parts for work surfaces
- + Edges for fronts and work surfaces
- + Special elements for caravans
- + Cover extrusions
- + Decorative trim strips

- + Body and corner connecting extrusions
- + CD and DVD boards
- + Shower cabin profiles
- + Shutter profile elements
- + Profile for fittings technology
- + Special extrusion shapes for the lighting industry
- + Customised solutions