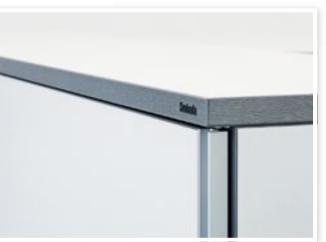

# FURNITURE SUPPORT STRUCTURES & BASES

Feet, bases and support structures allow your furniture to stand on solid foundations. ALUMERO manufactures bases and underframe supports exactly according to customer instructions.

This simple system enables the customised construction of shelves, table support frames, and walls etc. Profile ends can also be closed with height-adjustable or non-adjustable caps, if required.