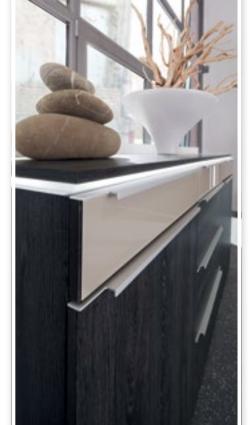

# HANDLES & GRIPS

ALUMERO aluminium grips are the products of top quality processing. All raw cut edges are either milled or carefully brushed using modern deburring machines. Then a surface is treated piece-by-piece to make sure the edges are optimally protected. As well as producing standardised grips, ALUMERO also produces elements according to customer requirements. After all, putting your ideas into practice is our mission!

#### YOUR BIG ADVANTAGE

- + Modern design
- + Precise processing
- + Individual surfaces
- + Various surfaces available
- + Straight from the manufacturer (from extrusion to processing – from a single source)
- + Reliable suppliers

#### **AVAILABLE SURFACES**

- + Anodised
- + Stainless steel effect
- + Chrome coating
- + Sand blasted
- + Powder coated
- + Chemical gloss finish
- + And many more