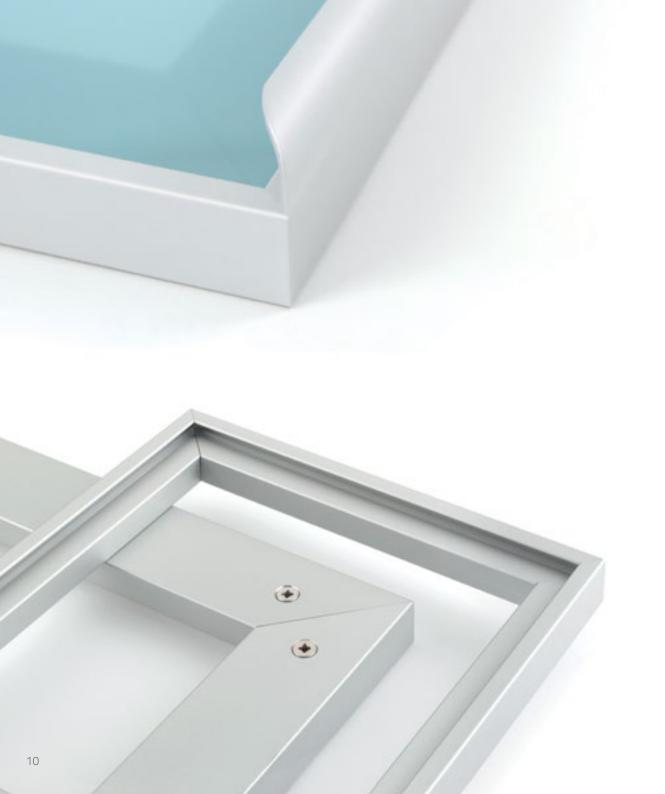

# GLASS DOOR FRAMES & FRAME ELEMENTS

Aluminium glass frame systems can be found in a wide range of environments: in living rooms, kitchens, bathrooms and offices. Simple, timeless designs give your furniture its very own elegance.

Aluminium frame doors are currently very popular and are very versatile in terms of functionality. They can be installed as folding, rotating, double or sliding door variants.

#### YOUR BIG ADVANTAGE

- + Timeless elegance
- + Straight from the manufacturer (from extrusion to processing – from a single source)
- + Reliable suppliers
- + Perfect processing

#### **DELIVERED**:

- + Cut-to size with glass ready for installation
- + Pre-cut and processed element packaged in a box
- + Cut-to-order, processed or unprocessed, surface treated extrusion according to customer drafts

#### ACCESSORIES

- + Corner pieces
- + Screws
- + Sealings
- + Rattle prevention