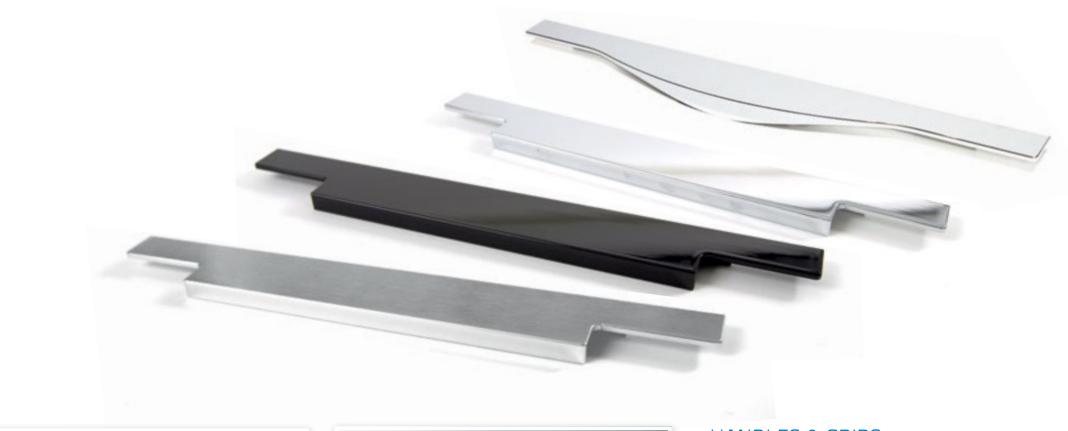

# HANDLES & GRIPS

ALUMERO aluminium grips are the products of top quality processing. All raw cut edges are either milled or carefully brushed using modern deburring machines. Then a surface is treated piece-by-piece to make sure the edges are optimally protected. As well as producing standardised grips, ALUMERO also produces elements according to customer requirements. After all, putting your ideas into practice is our mission!

#### YOUR BIG ADVANTAGE

- + Modern design
- + Precise processing
- + Individual surfaces
- + Various surfaces available
- + Straight from the manufacturer (from extrusion to processing – from a single source)
- + Reliable suppliers

#### **AVAILABLE SURFACES**

- + Anodised
- + Stainless steel effect
- + Chrome coating
- + Sand blasted
- + Powder coated
- + Chemical gloss finish
- + And many more