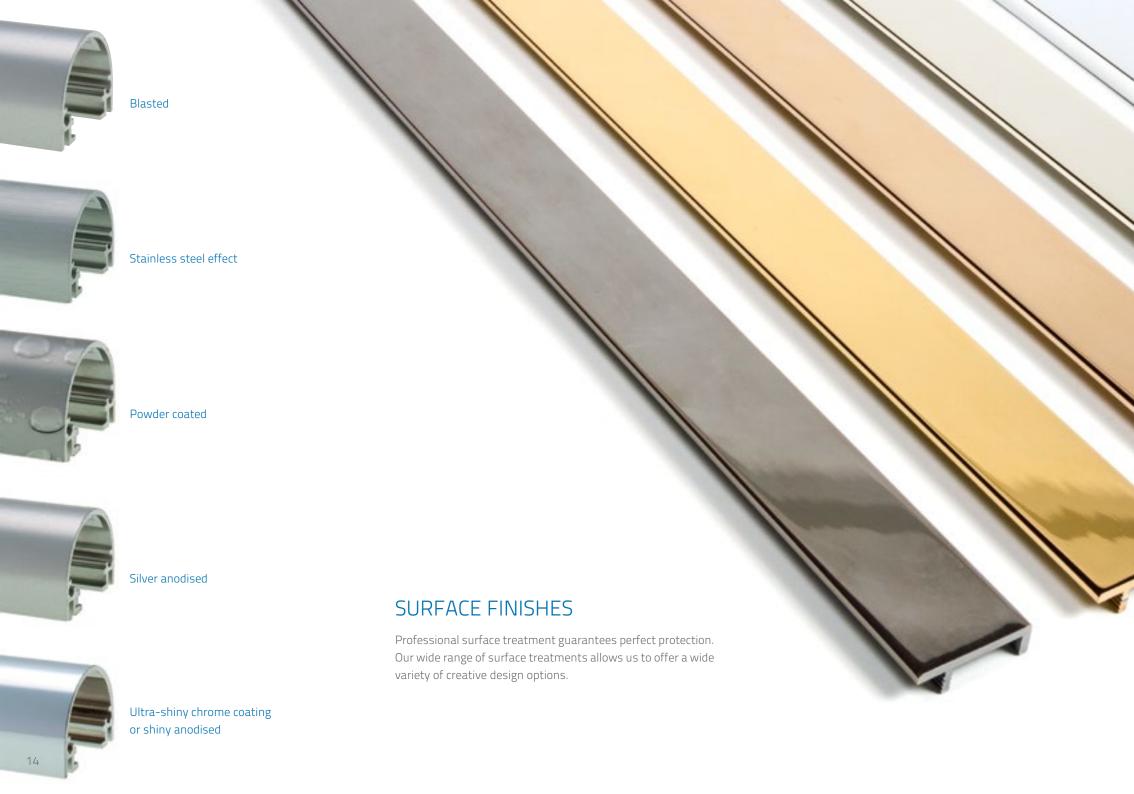

#### **AVAILABLE SURFACES**

- + Anodised
- + Stainless steel effect
- + Chrome coating
- + Sand blasted
- + Powder coated
- + Chemical gloss finish
- + And many more

#### THE TREATMENTS:

Anodisation, brushing, coating, stainless steel effect, chrome coating, sand blasting, grinding, polishing, barrel finishing, powder coating, chemical gloss finish etc.