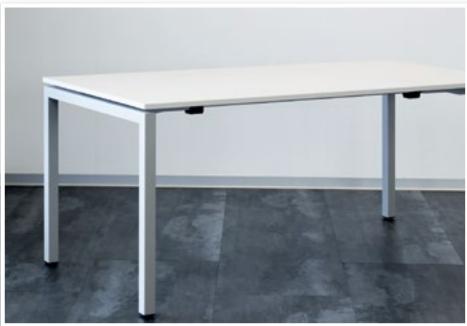

# FURNITURE SUPPORT STRUCTURES & BASES

Feet, bases and support structures allow your furniture to stand on solid foundations. ALUMERO manufactures bases and underframe supports exactly according to customer instructions.

This simple system enables the customised construction of shelves, table support frames, and walls etc. Profile ends can also be closed with height-adjustable or non-adjustable caps, if required.