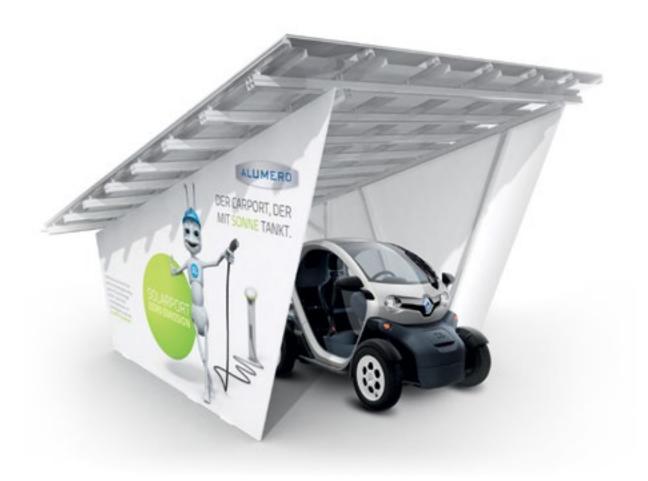

# THE FUTURE OF MOBILITY.

THE CARPORT THAT FILLS UP WITH SUNLIGHT.

Park in the shade while filling up with solar energy free of charge! ALUMERO SOLARPORT is the forward-thinking, sustainable solution.

A remarkably simple state-of-the-art concept incorporates high-tech components. Extremely efficient solar panels provide cost-efficient solar energy and shelter the car from the wind and the rain. The innovative E-cars of today park in the shelter and recharge with the power generated by the roof.

### AL says:

Motion in tune with nature – simply amazing!

Aluminium is a light metal.

So light that it's also ideal for furniture and interiors.

After all, if you're going to refurnish – why not relaxed, light and easy?