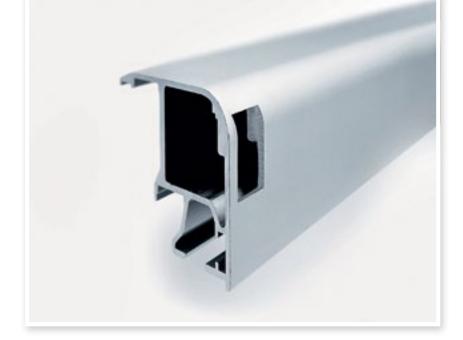

Aluminium is extremely lightweight and is an excellent insulator. Window systems with thermal barrier profiles make a significant contribution to reducing expenditure on heating and provide pleasant air quality.