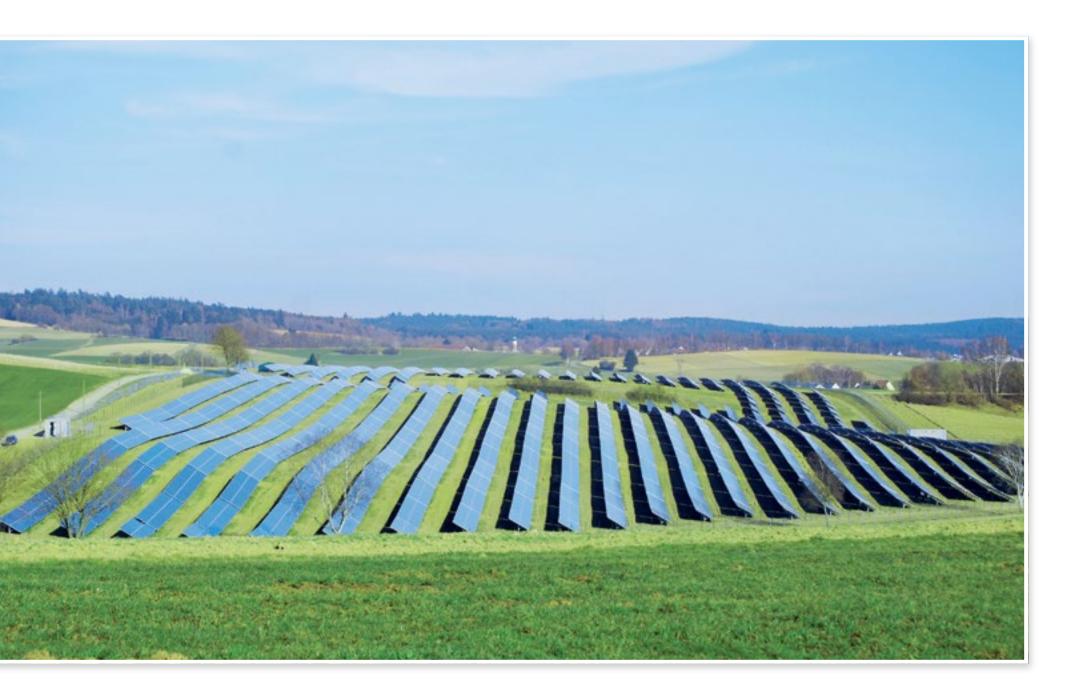

# INNOVATION FOR THE FUTURE.

ALUMERO specialises in system framework technology for photovoltaic and solar power plants, as well as for outdoor, facade and roof-mounted solutions. Special laminate solutions, modular clamp-on technologies and special custom-built constructions all belong to our core body of expertise.